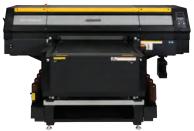

#### **Mimaki** UJF-7151 Plus II

- 28" x 20" Print Area
- 6" Head Clearance
- 8 Ink Channels