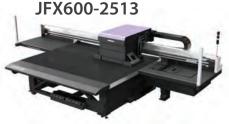

#### **Mimaki** JFX200-2513 EX

- 98.4"W x 51.2"L Print Area
- Print speed 269 SqFt/Hr (25 SqM/Hr)