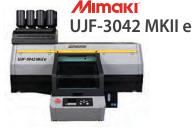

### **Mimaki** UJF-6042 MKII e

- 23.6" x 16.5" Print Area
- 6" Head Clearance
- 8 Ink Channels