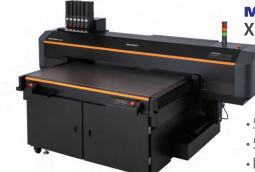

### **efi** Pro 30f +

- 120" x 80" Print Area 4" Head Clearance
- CMYK plus two white channels

- Maximum printable width 126"
  - Maximum media thickness 2"
  - Express mode maximum speed 2477 ft2/h