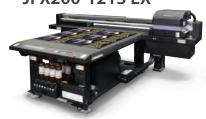

#### **Mimaki** JFX200-1213 EX

- 50"W x 51.2" L Print Area
- 3 heads stagger 2 vacuum zones

#### **Mimaki** JFX200-2513 EX

- 98.4"W x 51.2"L Print Area
- Print speed 269 SqFt/Hr (25 SqM/Hr)