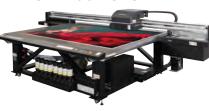

### **Mimaki**

- 98.425" x 51.181"; up to 2.362" thick Print Area
- Print speed 2,152 SqFt/Hr (25 SqM/Hr)
- 16 Print Heads