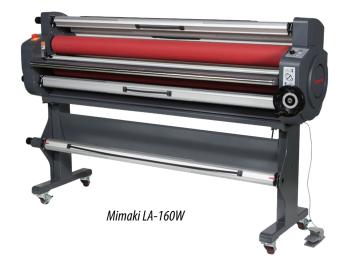

Available in 29" and 61"
Continuous crop mark detection for contour cutting; half cut function for easier handling
Three selectable job speeds
Media can be loaded from front or back

The Mimaki LA-160W is easy to use and cost effective. This heat-assisted device improves laminate film adhesion, particularly to surfaces printed with UV-LED ink, and reduces the potential for silvering effect created by pressure sensitive laminates.

Fast throughput speeds and easy to use

Easy access to pressure handle

and foot pedal

Take-up reel makes it easy for

one person to operate the entire process

Designed to use with Mimaki Vision Laminate

film and any of our roll-to-roll printers