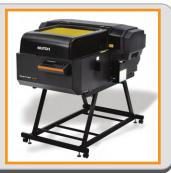

## Flatbed / Roll Hybrid Printers

Hybrid printers combine roll-to-roll printing with rigid substrates printing to deliver the best of both worlds. Often times, hybrid printers will be easier to move into business that lack large loading docks and wide doors. However, they are still capable of printing 64" wide rolls and up to 5' x 10' boards.

Print up to 64" Wide Rolls

Print Rigid Boards up to 5' x 10'

**Solvent of UV Ink Options** 

Opaque White Ink (UV) -

**Easier move in for Smaller Spaces** -

"We have been customers of ITNH for many years and we are in the process of purchasing our third printer from them. When making business investments like this, it helps to know that we have the support of a knowledgeable partner that is committed to keeping us up and running with the latest and greatest inkjet technology available."