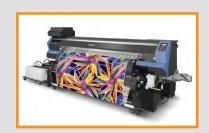

# Tried & True Solvent Printers

ITNH's line up of solvent printers are well established and have withstood the test of time. Solvent ink technology has become a standard in the sign graphics community for banner printing, vehicle graphics and many other print applications.

ITNH's Line Up of Solvent Printer Models Include:

**Entry Level to High Production** 

**Print/Contour Cut Combo Units** 

**High Color Gamut Units** 

Sizes from 24" to 64" Wide