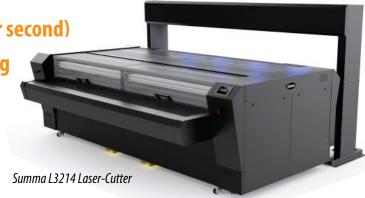

## **Laser Cutters**

**Accurate and precise fabric cutting** 

Amazingly fast cutting (up to 1 meter per second)

Laser seals fabric edges to prevent fraying

Offers significant savings on labor