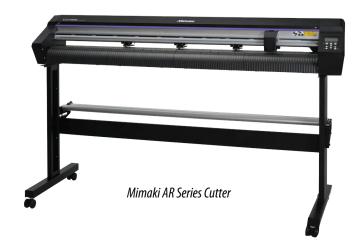

## **Mimaki Cutters and Laminators**

Mimaki AR Series cutters are perfect for any customer. These precision cutting devices offer repeatable fast cutting on a wide range of media. They are perfect for t-shirt transfers, decals, window lettering, cardstock projects and more!

Available in 29" and 61"
Continuous crop mark detection for contour cutting; half cut function for easier handling
Three selectable job speeds
Media can be loaded from front or back

The Mimaki LA-160W is easy to use and cost effective. This heat-assisted device improves laminate film adhesion, particularly to surfaces printed with UV-LED ink, and reduces the potential for silvering effect created by pressure sensitive laminates.