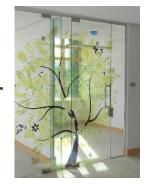

## **UV Curable Flatbed Printers**

Gone are the days where mounting vinyl to rigid boards are required. UV flatbed printers can print outstanding graphics direct to just about every type of sign board out there from Coroplast, to Di-bond, Acrylic and Sintra.

### **Variety of Sizes**

- -20" x 28"
- -4' x 8'
- -2m x 3m (6' x 10')

**Spot Gloss Ink** 

**3 Layer Printing (Color, White, Color)** 

**Textured Printing** 