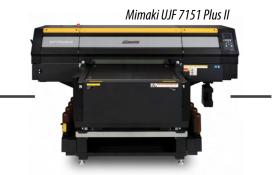

## **UV Curable Flatbed Printers**

Gone are the days where mounting vinyl to rigid boards are required. UV flatbed printers can print outstanding graphics direct to just about every type of sign board out there from Coroplast, to Di-bond, Acrylic and Sintra.

### **Variety of Sizes**

- -20" x 28"
- -4' x 8'
- -2m x 3m (6' x 10')

**Spot Gloss Ink** 

**3 Layer Printing (Color, White, Color)** 

**Textured Printing** 