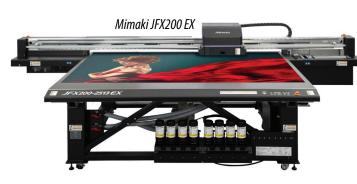

## **Mimaki Cutters and Laminators**

Mimaki AR Series cutters are perfect for any customer. These precision cutting devices offer repeatable fast cutting on a wide range of media. They are perfect for t-shirt transfers, decals, window lettering, cardstock projects and more!

Available in 29" and 61"
Continuous crop mark detection for contour cutting; half cut function for easier handling
Three selectable job speeds
Media can be loaded from front or back

The Mimaki LA-160W is easy to use and cost effective. This heat-assisted device improves laminate film adhesion, particularly to surfaces printed with UV-LED ink, and reduces the potential for silvering effect created by pressure sensitive laminates.