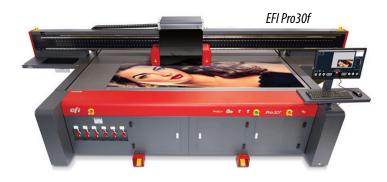

## **UV Curable Flatbed Printers**

Gone are the days where mounting vinyl to rigid boards are required. UV flatbed printers can print outstanding graphics direct to just about every type of sign board out there from Coroplast, to Di-bond, Acrylic and Sintra.

### **Variety of Sizes**

- -20" x 28"
- -4' x 8'
- -2m x 3m (6' x 10')

**Spot Gloss Ink** 

**3 Layer Printing (Color, White, Color)** 

**Textured Printing** 