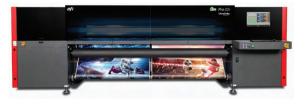

# Trending UV Curable & Fabric Printers

UV ink technology offers print makers more versatility than ever. The result is increased print capabilities and endless application possibilities. UV cured inkjet printers can print to subtrates like PVC, Polyester, Polycarbonate and more. With opaque and affordable white ink in the mix, you can print on any color material you like.

**Print to a Huge Variety of Substrates** 

**Entry Level to High Production** 

32" wide to 126" wide

**Spot Gloss Clear Ink** 

**Opaque White Ink** 

**No Gas Out Period** 