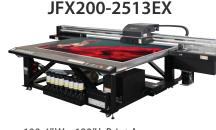

### **Small Format:**

- 11.8" x 16.5" Print Area
- 6 Ink Channels

**Large Format:** 

JFX200-2513

Mimaki