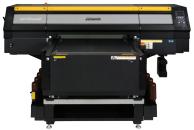

#### **Mimaki** UJF-7151 Plus II

- 28" x 20" Print Area
- 6" Head Clearance
- 8 Ink Channels

- 198.4"W x 122"L Print Area
- Print speed 269 SqFt/Hr (25 SqM/Hr)