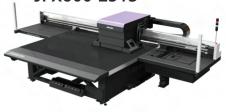

### **Mimaki** JFX600-2513

- 98.425" x 51.181"; up to 2.362" thick Print Area
- Print speed 2,152 SqFt/Hr (25 SqM/Hr)
- 16 Print Heads