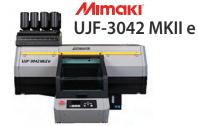

# **Mimaki** UJF-6042 MKII e

- 23.6" x 16.5" Print Area
- 6" Head Clearance

**Mimaki** 

- 8 Ink Channels