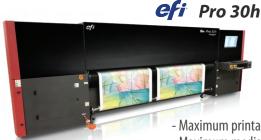

> **MUTOH** XpertJet 1462UF

- 5.9" Head Clearance

- Braille Printing

EFI is an important part of the ITNH portfolio as it is the perfect path for growing production requirements for large forma and industrial printing needs. Featuring both "true-flatbed" and "hybrid - roll/rigid substrate" printing technology, EFI blends high print quality with higher production at an affordable price.

### **efi** Pro 30f

- 120" x 80" Print Area 4" Head Clearance
- CMYK plus two white channels

- Maximum printable width 126"
- Maximum media thickness 2"
- Express mode maximum speed 2477 ft2/h